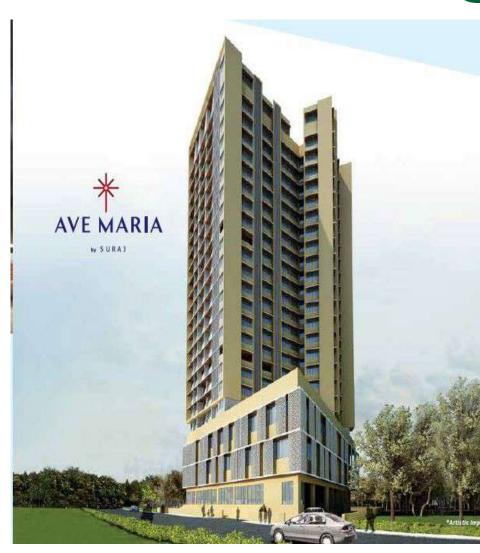

Project Name: Ave Maria

Client Name: Suraj Estate Developers Pvt Ltd

Total Construction Area: 23,839.18 sq.m

Location: Mumbai

Height: About 76.65 m

Number of buildings (Wings): 2

Total Parking: 127

Project Name: Parkwoods