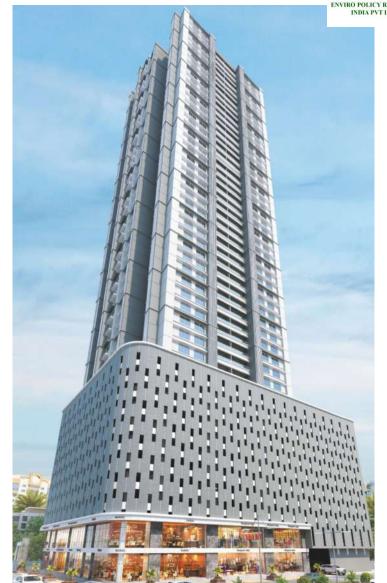

## **Building and Construction Sectors**

- Project Name: Krishvi Heights
- Client Name: Shagun Developer
- Total Construction Area: 64,458.89 sq.m
- Location: Mumbai
- Height: About 195 m
- Number of buildings (Wings): 2
- Total Parking: 373