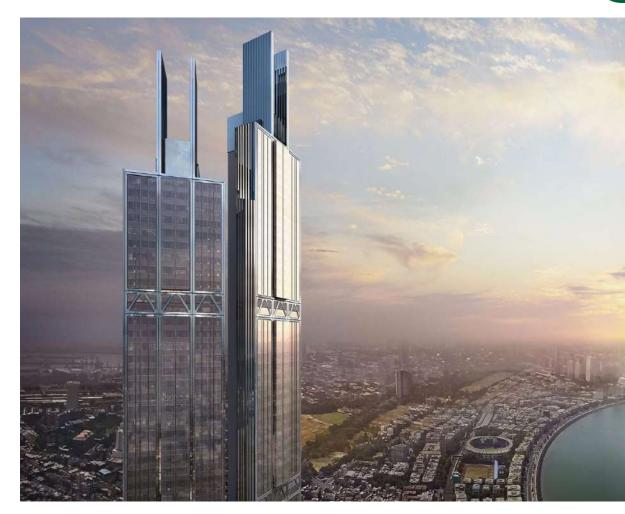

Client Name: Marine Drive Hospitality & Realty Pvt Ltd

Total Construction Area: 1,93,926.87 sq.m

Location: Mumbai

Height: About 310m

Number of buildings (Wings): 2

Total Parking: 1280