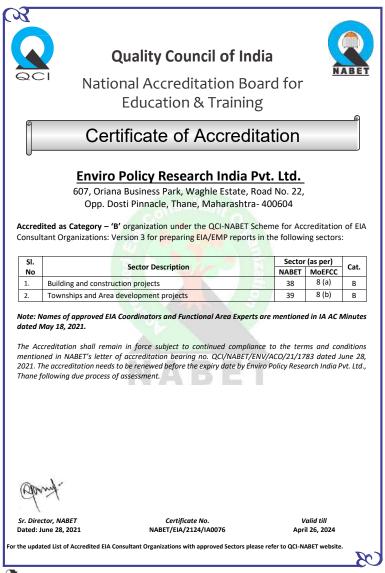

#### **QCI - NABET Accreditation**

QUALITY MANAGEMENT SYSTEM

ENVIRO POLICY RESEARCH INDIA PVT LTD

607, Oriana Business Park, Waghle Estate, Waghale Road No. 22, Opp. Dosti Pinnacle, Thane (W)- 400604, Maharashtra, India

has been assessed and found to be in conformance to the requirements of

ISO 9001:2015 This certificate is valid for the following activity:

Providing Environemental Consultancy Services

| IAF Code: 35 NACE            | Code: 70.2  |
|------------------------------|-------------|
| Certificate No. : DI-20      | 061901      |
| Date of initial registration | 19-06-2020  |
| Date of this certificate     | 19-06-2021  |
| Certificate Expiry           | 18-06-2022* |
| Recertification Due          | 18-06-2023  |

Registration is subject to the system being continually maintained to the above standard under regular surveillance To check the certification validity please visit our website- www.ispicert.com or contact at- ispicert@gmail.com

Beingt

Auth Sign 0

Indraprastha SystemCert Pvt. Ltd. Accordited by EIAC, A Member of International Accorditation Forum

For updated information of Certification, visit- www.ispicert.com, or E Mail: info@ispicert.com, ispicert@gmail.com 201. Jaina Tower-3, A-1, Janak Puri, New Delh-110058, India, Ph 191 5990 477 631